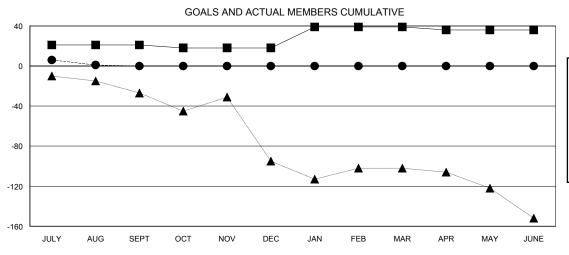

## GOALS AND ACTUAL NEW CLUBS CUMULATIVE

| ■-   | CURRENT | YEAR ( | GOALS | FOR NE | w |
|------|---------|--------|-------|--------|---|
| ИЕМВ | ERS     |        |       |        |   |

- CURRENT YEAR ACTUAL MEMBERS

- ▲ - LAST YEAR ACTUAL MEMBERS

| DROPPED CLUBS: 0 |    |
|------------------|----|
| DROPPED MEMBERS  |    |
| DECEASED         | 4  |
| CLUB CANCELLED   | 0  |
| OTHER            | 29 |
| TOTAL            | 33 |